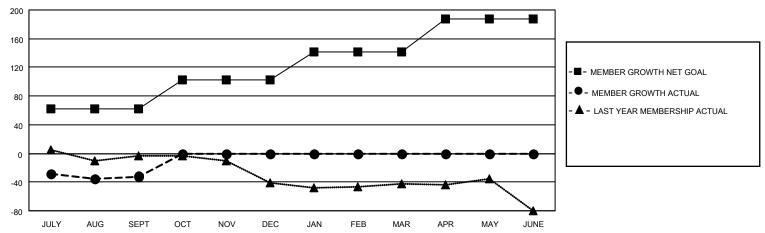

#### GOALS AND ACTUAL MEMBERS CUMULATIVE

| DROPPED CLUBS: 3 |    | 15 CLUBS OF 80 ADDED 1 OR<br>MORE NEW MEMBERS | GENDER DISTRIBUTION                 |                |  |
|------------------|----|-----------------------------------------------|-------------------------------------|----------------|--|
|                  |    | MALE 1,127 (                                  |                                     | 1,127 (65.68%) |  |
|                  |    |                                               | FEMALE                              | 588 (34.27%)   |  |
| DROPPED MEMBERS  |    |                                               | NON BINARY                          | 0 (0.00%)      |  |
|                  |    |                                               | PREFER NOT TO ANSWER                | 1 (0.06%)      |  |
| DECEASED         | 9  |                                               |                                     | ,              |  |
| CLUB CANCELLED   | 0  | CLICK HERE FOR CUMULATIVE                     | TOTAL FAMILY UNIT MEMBERS 381       |                |  |
| OTHER            | 51 | MEMBERSHIP DATA                               |                                     |                |  |
| TOTAL            | 60 |                                               | FAMILY MEMBERS PAYING HALF DUES 196 |                |  |
|                  |    |                                               |                                     |                |  |